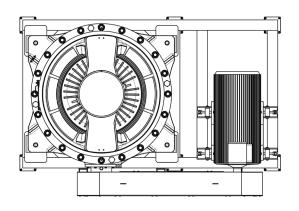

## **DIMENSIONS**

| Model   | Units | A    | В    | C    |
|---------|-------|------|------|------|
| QM 250  | mm    | 3399 | 2272 | 2834 |
| QM 350  | mm    | 3652 | 3046 | 3169 |
| SQM 230 | mm    | 3399 | 2272 | 2834 |
| SQM 320 | mm    | 3652 | 3046 | 3169 |