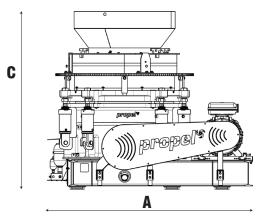

## **DIMENSIONS**

| Model   | Units | A    | В    | C    |
|---------|-------|------|------|------|
| QM 250  | mm    | 3399 | 2272 | 2834 |
| QM 350  | mm    | 3652 | 3046 | 3169 |
| SQM 230 | mm    | 3399 | 2272 | 2834 |
| SQM 320 | mm    | 3652 | 3046 | 3169 |