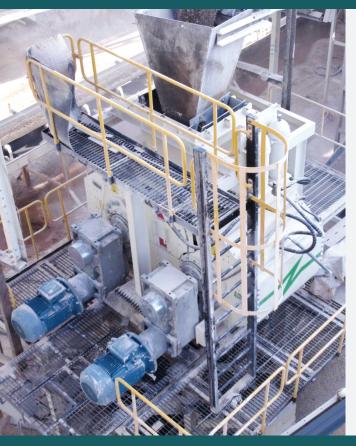

AVRC represents a breakthrough in tertiary crushing technology, offering high capacity with exceptionally low power consumption and wear costs. It efficiently processes feed sizes as small as 12 mm, making it ideal for cost-effective sand production.

Robust & Reliable Design

High performance rotor