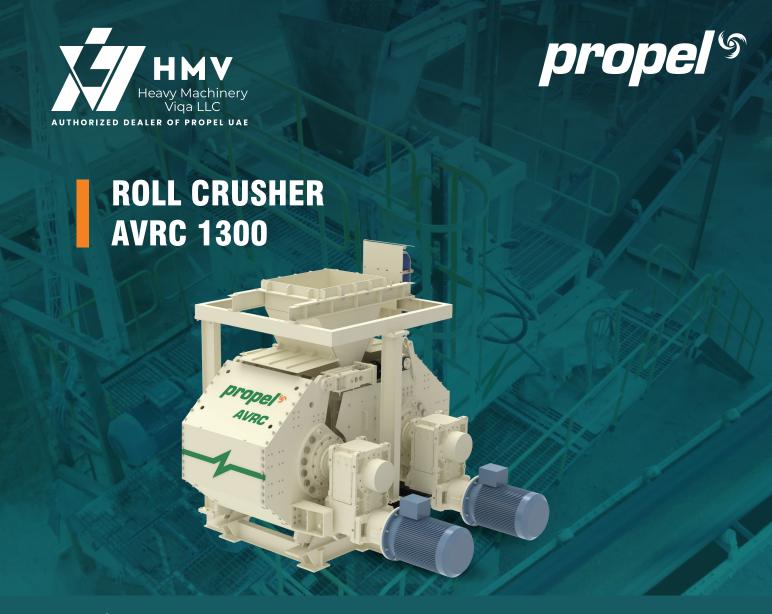

AVRC represents a breakthrough in tertiary crushing technology, offering high capacity with exceptionally low power consumption and wear costs. It efficiently processes feed sizes as small as 12 mm, making it ideal for cost-effective sand production.

## **FEATURES**

- ✓ Low Installed Power
- ✓ Low kWh per Tonne
- ✓ High Product Yield
- ✓ High Throughput Capacity
- ✓ Effective <12mm crushing

- Tolerates Moisture
- Reduced Plant Recycle
- ✓ Reduce Material Wastage
- Easy to Operate
- ✓ Smooth, Safe & Reliable

Robust & Reliable Design

High performance rotor