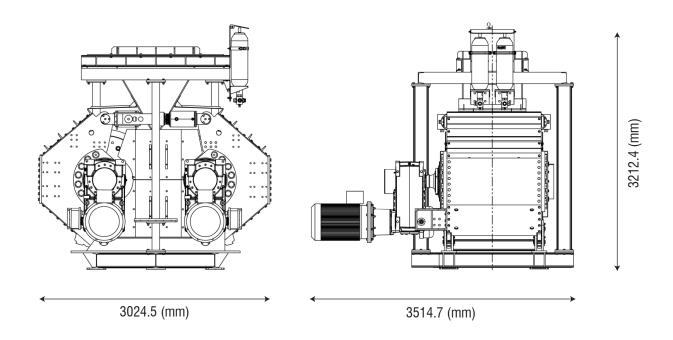

## **DIMENSIONS**

## **TECHNICAL DATA**

| Series           | Unit         | AVRC 1300                                             |
|------------------|--------------|-------------------------------------------------------|
| Roller Diameter  | mm<br>(inch) | 1330<br>(52.3)                                        |
| Roller Width     | mm<br>(inch) | 760<br>(29.9)                                         |
| *Capacity        | TPH          | 50 - 150                                              |
| Feed Size (Max.) | mm<br>(inch) | 30<br>(1.18)                                          |
| Gap Range        | mm<br>(inch) | (5 - 15)<br>(0.19 - 0.59)                             |
| Roller Speed     | rpm          | 52                                                    |
| Wear Parts       |              | High Quality Mn. Steel                                |
| Lubrication      |              | Grease Lubrication for Roll Crusher / Oil for Gearbox |
| Construction     |              | High Grade steel plates & Castings                    |
| Motor Power      | kW<br>(hp)   | 2x55<br>(2x73.7)                                      |
| Weight           | kg<br>(Ton)  | 20000<br>(20)                                         |