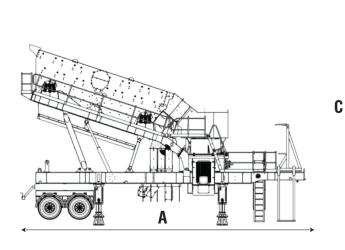

# **DIMENSIONS**

| Model     | Units | A     | В    | C    |
|-----------|-------|-------|------|------|
| PRFMV 200 | mm    | 13750 | 3600 | 4825 |
| PRFMV 250 | mm    | 13750 | 3600 | 4825 |