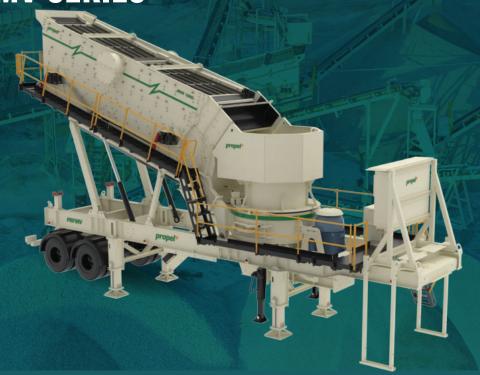

# PROFAST VERTICAL SHAFT IMPACTOR PRFMV SERIES

The Profast Vertical Shaft Impactor Crushers produce excellent product shape and can be fine-tuned to match the specific requirements in gradation curves. They are best suited for a quick return on investment / timeline by fast tracking the purchase to production timelines.

## **FEATURES**

- Excellent process flexibility. Minimum operating cost (OPEX).
- Stabilization during operation Transportation between sites is faster and easy with the help of fine adjustment hydraulic jacks. Conveyors are built-in with the chassis.
- Application-specific options of 3 / 4 / 5 port rotors and Rock-on-Rock / Rock-on-Anvil design available.

**Flexibility** 

Hydrolic Leg Adjustment

**Easy Transportation** 