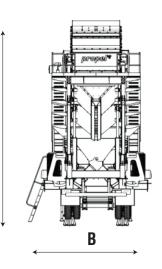

# **DIMENSIONS**

| Model     | Units | A     | В    | C    |
|-----------|-------|-------|------|------|
| PRFMV 200 | mm    | 13750 | 3600 | 4825 |
| PRFMV 250 | mm    | 13750 | 3600 | 4825 |