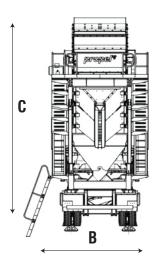

# **DIMENSIONS**

| Model       | Units | A     | В    | C    |
|-------------|-------|-------|------|------|
| PRFMC 220   | mm    | 13750 | 3600 | 4825 |
| PRFMC 250   | mm    | 13750 | 3600 | 4825 |
| PRFM SM 200 | mm    | 13750 | 3600 | 4825 |
| PRFM SM 250 | mm    | 13750 | 3600 | 4825 |