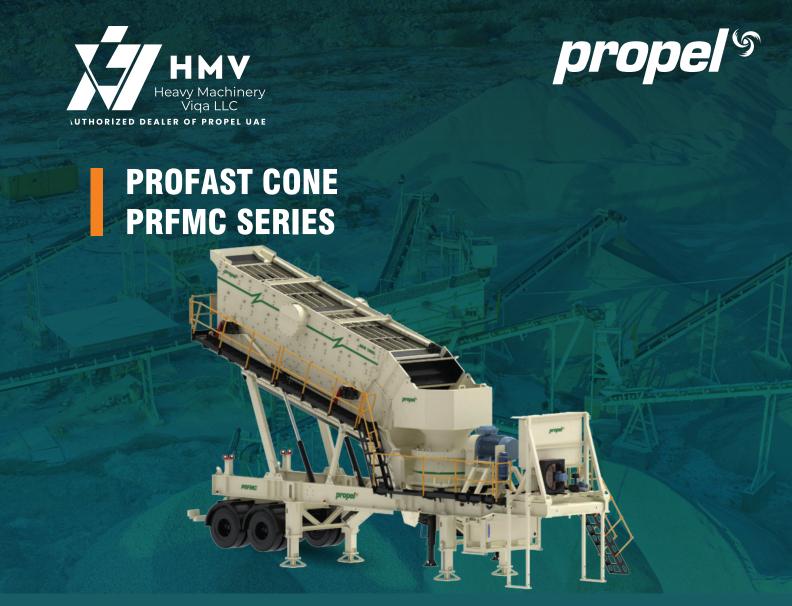

The Profast Cone Crushers are best suited for the toughest quarrying and mining applications. It can be easily towed from one site to another. It features a unique combination of crusher speed, throw and cavity design.

#### **FEATURES**

- Excellent process flexibility. Minimum operating cost (OPEX).
- Stabilization during operation Transportation between sites is faster and easy with the help of fine adjustment hydraulic jacks. Conveyors are built-in with the chassis.
- ✓ Walkway, ladder & guard rail as per international norms.