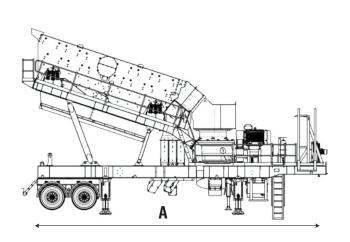

# **DIMENSIONS**

| Model       | Units | A     | В    | C    |
|-------------|-------|-------|------|------|
| PRFMC 220   | mm    | 13750 | 3600 | 4825 |
| PRFMC 250   | mm    | 13750 | 3600 | 4825 |
| PRFM SM 200 | mm    | 13750 | 3600 | 4825 |
| PRFM SM 250 | mm    | 13750 | 3600 | 4825 |