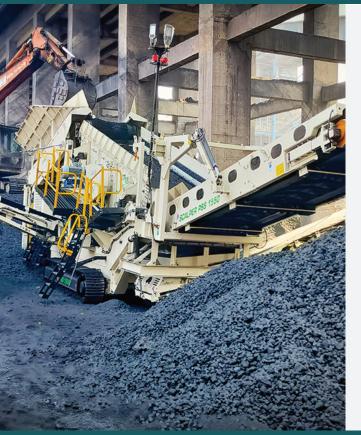

# Track Mounted Scalper PSS 1550

Propel Track Mounted Scalper PSS 1550 is a combination of extremely accurate scalp material screening of end product and high output. Its cost effectiveness is justified by its low fuel consumption, low operating and maintenance costs as well as high capacity and environmental friendly. Propel PSS 1550 can be used in multiple applications such as mining, recycling or normal aggregate pre-screening.