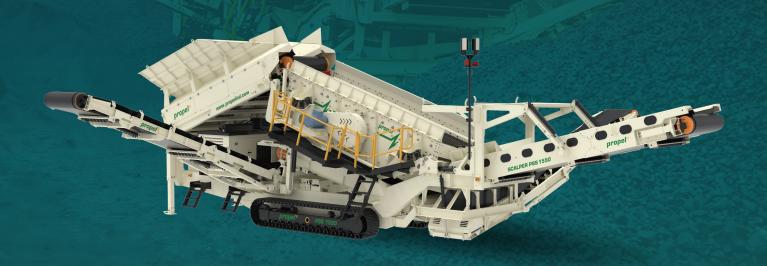

# Track Mounted Scalper PSS 1550

Propel Track Mounted Scalper PSS 1550 is a combination of extremely accurate scalp material screening of end product and high output. Its cost effectiveness is justified by its low fuel consumption, low operating and maintenance costs as well as high capacity and environmental friendly. Propel PSS 1550 can be used in multiple applications such as mining, recycling or normal aggregate pre-screening.

#### **FEATURES**

- Heavy duty track unit with dual speed configuration.
- Heavy duty dual deck Vibrating Grid (optional) & Tipping Grid available for different applications like iron ore, river bed materials etc.
- Dual power mode flexibility to power the plant either by external electric connection or by on-board diesel generator power pack unit (optional).
- Four-point emergency stop. Detachable dog lead control system for marching.
- Radio remote control for marching (optional). Electrical-driven hydraulic system for quick set-up & marching. High screening capacity.
- Robust heavy duty chasis with catwalk access on both sides of the machine.