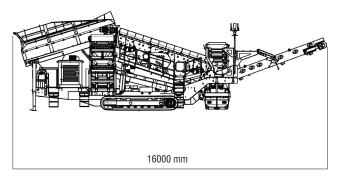

### **TECHNICAL DATA**

| Series                  |                  | PSS 1550                                                                                      |
|-------------------------|------------------|-----------------------------------------------------------------------------------------------|
| Top Deck Size           | mm (inch)        | 4800 x 1540 (190.0 x 60.6)                                                                    |
| Bottom Deck Size        | mm (inch)        | 4700 x 1540 (185.0 x 60.6)                                                                    |
| Number of decks         |                  | 2                                                                                             |
| *Capacity               | TPH              | Up to 600                                                                                     |
| Hopper                  |                  |                                                                                               |
| Hopper Capacity         | m³               | 7                                                                                             |
| Belt Feeder             |                  |                                                                                               |
| Belt Width              | mm               | 1200                                                                                          |
| Apron Feeder            |                  |                                                                                               |
| Pan Width               | mm               | 1000                                                                                          |
| Over size Conveyor      |                  |                                                                                               |
| Stock Pile Capacity     | m³               | 70                                                                                            |
| Mid size Conveyor       |                  |                                                                                               |
| Stock Pile Capacity     | $m^3$            | 61                                                                                            |
| Fines Conveyor          |                  |                                                                                               |
| Stock Pile Capacity     | m³               | 95                                                                                            |
| Under Carriage          |                  |                                                                                               |
| Shoe Width              | mm               | 400                                                                                           |
| Hydraulic Tank Capacity | Ltrs             | 300                                                                                           |
| Power Unit              |                  |                                                                                               |
| Engine                  | Volvo Eicher Com | mercial Vehicles (VECV) EE694 TCI Engine With Alternator (or) CAT C4.4 Engine with Alternator |
| Diesel Tank Capacity    | Ltrs             | 350                                                                                           |
| Dimension               |                  |                                                                                               |
| Transport ( L x W x H ) | mm (inch)        | 17350 x 3250 x 4050 (683.1 x 128.0 x 159.4)                                                   |
| Working (LxWxH)         | mm (inch)        | 16000 x 14000 x 5000 (629.9 x 551.2 x 196.9)                                                  |
| **Weight (Belt Feeder)  | Kg (Ton)         | 35000 (35.0)                                                                                  |
| **Weight (Apron Feeder) | Kg (Ton)         | 39500 (39.5)                                                                                  |

### **DIMENSIONS**