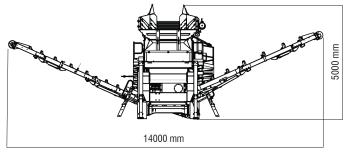

### **TECHNICAL DATA**

| Series                  |                  | PSS 1550                                                                                      |
|-------------------------|------------------|-----------------------------------------------------------------------------------------------|
| Top Deck Size           | mm (inch)        | 4800 x 1540 (190.0 x 60.6)                                                                    |
| Bottom Deck Size        | mm (inch)        | 4700 x 1540 (185.0 x 60.6)                                                                    |
| Number of decks         |                  | 2                                                                                             |
| *Capacity               | TPH              | Up to 600                                                                                     |
| Hopper                  |                  |                                                                                               |
| Hopper Capacity         | m³               | 7                                                                                             |
| Belt Feeder             |                  |                                                                                               |
| Belt Width              | mm               | 1200                                                                                          |
| Apron Feeder            |                  |                                                                                               |
| Pan Width               | mm               | 1000                                                                                          |
| Over size Conveyor      |                  |                                                                                               |
| Stock Pile Capacity     | m³               | 70                                                                                            |
| Mid size Conveyor       |                  |                                                                                               |
| Stock Pile Capacity     | $m^3$            | 61                                                                                            |
| Fines Conveyor          |                  |                                                                                               |
| Stock Pile Capacity     | m³               | 95                                                                                            |
| Under Carriage          |                  |                                                                                               |
| Shoe Width              | mm               | 400                                                                                           |
| Hydraulic Tank Capacity | Ltrs             | 300                                                                                           |
| Power Unit              |                  |                                                                                               |
| Engine                  | Volvo Eicher Com | mercial Vehicles (VECV) EE694 TCI Engine With Alternator (or) CAT C4.4 Engine with Alternator |
| Diesel Tank Capacity    | Ltrs             | 350                                                                                           |
| Dimension               |                  |                                                                                               |
| Transport ( L x W x H ) | mm (inch)        | 17350 x 3250 x 4050 (683.1 x 128.0 x 159.4)                                                   |
| Working (LxWxH)         | mm (inch)        | 16000 x 14000 x 5000 (629.9 x 551.2 x 196.9)                                                  |
| **Weight (Belt Feeder)  | Kg (Ton)         | 35000 (35.0)                                                                                  |
| **Weight (Apron Feeder) | Kg (Ton)         | 39500 (39.5)                                                                                  |

### **DIMENSIONS**