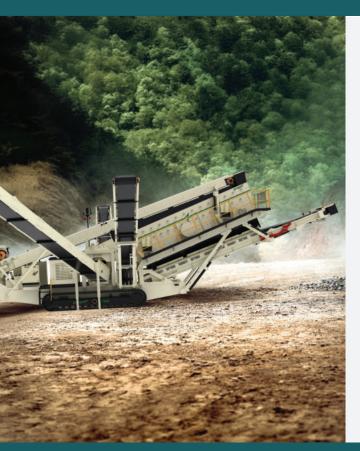

Propel electrical mobile screens' robust design, versatility and easily adjustable strokes enables screening for multiple applications.

#### **FEATURES**

- Heavy duty track unit with dual speed configuration.
- Heavy duty dual deck Vibrating Grid (optional) & Tipping Grid available for different applications like iron ore, river bed materials etc.
- Dual power mode flexibility to power the plant either by external electric connection or by on-board diesel generator power pack unit (optional).
- Four-point emergency stop. Detachable dog lead control system for marching.
- Radio remote control for marching (optional). Electrical-driven hydraulic system for quick set-up & marching. High screening capacity.
- Robust heavy duty chasis with catwalk access on both sides of the machine.