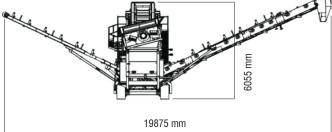

# **TECHNICAL DATA**

| Series                      |           | TMS 1561                                                                    |
|-----------------------------|-----------|-----------------------------------------------------------------------------|
| Top & Middle Deck Size      | mm (inch) | 6100 x 1530 (240.1 x 60.2)                                                  |
| Bottom Deck Size            | mm (inch) | 5280 x 1550 (207.9 x 61)                                                    |
| Number of decks             |           | 3                                                                           |
| *Capacity                   | TPH       | Up to 500                                                                   |
| Hopper                      |           |                                                                             |
| Hopper Capacity             | m³        | 6                                                                           |
| Over size Side Conveyor     |           |                                                                             |
| Stock Pile Capacity         | m³        | 95@40°                                                                      |
| Mid size Side Conveyor      |           |                                                                             |
| Stock Pile Capacity         | m³        | 157@40°                                                                     |
| Bottom Deck Side Conveyor   |           |                                                                             |
| Stock Pile Capacity         | $m^3$     | 157@40°                                                                     |
| Under Size Product Conveyor |           |                                                                             |
| Stock Pile Capacity         | $m^3$     | 115@40°                                                                     |
| Under Carriage              |           |                                                                             |
| Shoe Width                  | mm        | 500                                                                         |
| Hydraulic Tank Capacity     | Ltrs      | 390                                                                         |
| Power Unit                  |           |                                                                             |
| Engine                      |           | Volvo Eicher Commercial Vehicles (VECV)<br>EE694 TCI Engine With Alternator |
| Diesel Tank Capacity        | Ltrs      | 350                                                                         |
| Dimension                   |           |                                                                             |
| Transport ( L x W x H )     | mm (inch) | 18620 x 3600x 4250 (733.0 x 141.7 x 167.3)                                  |
| Working (LxWxH)             | mm (inch) | 20310 x 19875 x 6055 (800.0 x 782.5 x 238.4)                                |
| **Weight(Tipping grid)      | Kg (Ton)  | 42000 (42.0)                                                                |
| **Weight(Vibrating grid)    | Kg (Ton)  | 45000 (45.0)                                                                |

## **DIMENSIONS**