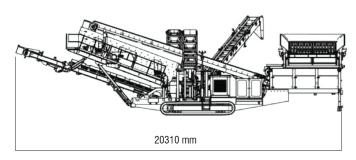

# **TECHNICAL DATA**

| Series                      |           | TMS 1561                                                                    |
|-----------------------------|-----------|-----------------------------------------------------------------------------|
| Top & Middle Deck Size      | mm (inch) | 6100 x 1530 (240.1 x 60.2)                                                  |
| Bottom Deck Size            | mm (inch) | 5280 x 1550 (207.9 x 61)                                                    |
| Number of decks             |           | 3                                                                           |
| *Capacity                   | TPH       | Up to 500                                                                   |
| Hopper                      |           |                                                                             |
| Hopper Capacity             | m³        | 6                                                                           |
| Over size Side Conveyor     |           |                                                                             |
| Stock Pile Capacity         | m³        | 95@40°                                                                      |
| Mid size Side Conveyor      |           |                                                                             |
| Stock Pile Capacity         | m³        | 157@40°                                                                     |
| Bottom Deck Side Conveyor   |           |                                                                             |
| Stock Pile Capacity         | $m^3$     | 157@40°                                                                     |
| Under Size Product Conveyor |           |                                                                             |
| Stock Pile Capacity         | $m^3$     | 115@40°                                                                     |
| Under Carriage              |           |                                                                             |
| Shoe Width                  | mm        | 500                                                                         |
| Hydraulic Tank Capacity     | Ltrs      | 390                                                                         |
| Power Unit                  |           |                                                                             |
| Engine                      |           | Volvo Eicher Commercial Vehicles (VECV)<br>EE694 TCI Engine With Alternator |
| Diesel Tank Capacity        | Ltrs      | 350                                                                         |
| Dimension                   |           |                                                                             |
| Transport ( L x W x H )     | mm (inch) | 18620 x 3600x 4250 (733.0 x 141.7 x 167.3)                                  |
| Working (LxWxH)             | mm (inch) | 20310 x 19875 x 6055 (800.0 x 782.5 x 238.4)                                |
| **Weight(Tipping grid)      | Kg (Ton)  | 42000 (42.0)                                                                |
| **Weight(Vibrating grid)    | Kg (Ton)  | 45000 (45.0)                                                                |

## **DIMENSIONS**