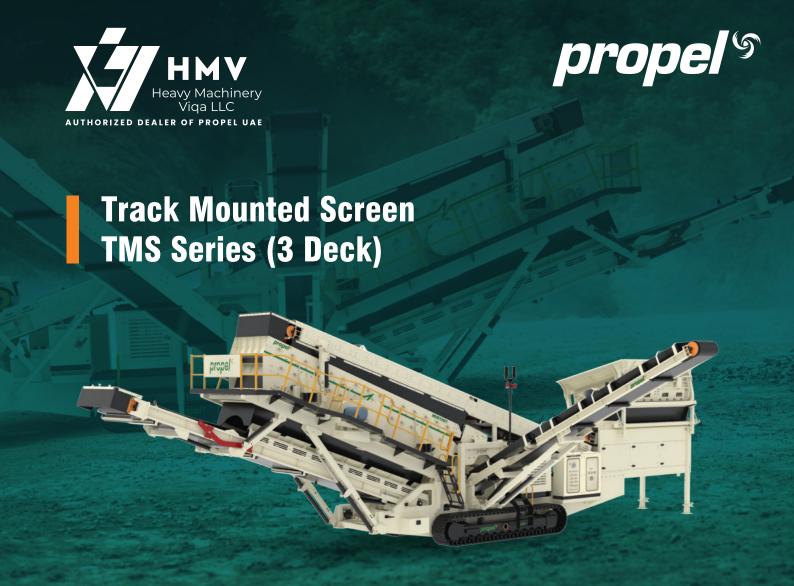

Propel electrical mobile screens' robust design, versatility and easily adjustable strokes enables screening for multiple applications.

#### **FEATURES**

- Heavy duty track unit with dual speed configuration.
- Heavy duty dual deck Vibrating Grid (optional) & Tipping Grid available for different applications like iron ore, river bed materials etc.
- Dual power mode flexibility to power the plant either by external electric connection or by on-board diesel generator power pack unit (optional).
- Four-point emergency stop. Detachable dog lead control system for marching.
- Radio remote control for marching (optional). Electrical-driven hydraulic system for quick set-up & marching. High screening capacity.
- Robust heavy duty chasis with catwalk access on both sides of the machine.