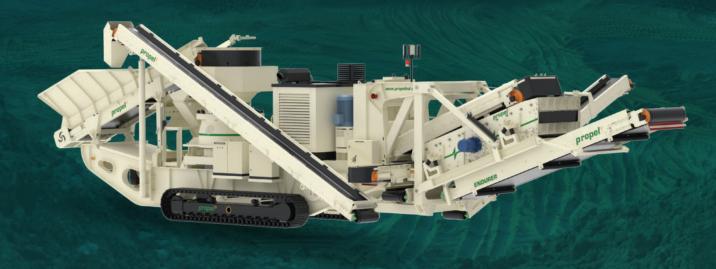

# Track Mounted Endurer AVC SERIES

Propel AVC Series is designed to maximise throughput and product shape in a wide range of crushing applications. Its cost effectiveness is justified by its low fuel consumption, low operating and maintenance costs as well as high capacity and environmental friendly.

### **FEATURES**

- Heavy duty track unit with dual speed configuration.
- Safety guards in compliance with machinery directive. Sturdy walkway with handrails,kick board and access ladders.
- Dual power mode flexibility to power the plant either by external electric connection or by on-board diesel generator power pack unit (optional).
- Radio remote control for marching (optional). Feed level sensor for crusher.
- PLC drive, Metal detector and Sensor control system & four-point emergency stop.
- Electrical driven hydraulic system for quick setup & marching. Low noise acoustic engine canopy with overload protection.