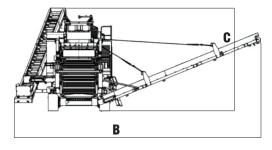

### DIMENSIONS

Model

TMC 220 S

Communication +971 800 MYHMV / +971 50 275 0508 Email: sales@hvmachinery.com www.hvmachinery.com

Units

mm

mm

A

19450

19450

19450

19450

B

12360

12360

12360

12360

C

5145

5145

5145

5145