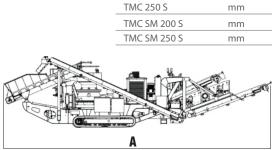

### DIMENSIONS

Model

TMC 220 S

Communication +971 800 MYHMV / +971 50 275 0508 Email: sales@hvmachinery.com www.hvmachinery.com

Units

mm

mm

A

19450

19450

19450

19450

B

12360

12360

12360

12360

C

5145

5145

5145

5145