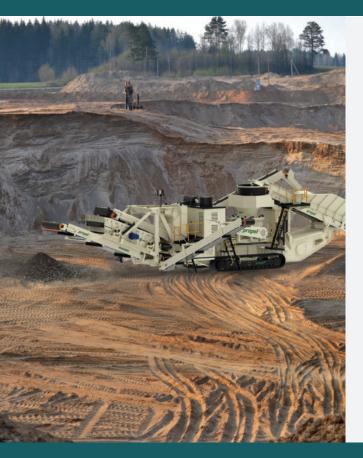

# Track Mounted Endurer AVC SERIES

Propel AVC Series is designed to maximise throughput and product shape in a wide range of crushing applications. Its cost effectiveness is justified by its low fuel consumption, low operating and maintenance costs as well as high capacity and environmental friendly.