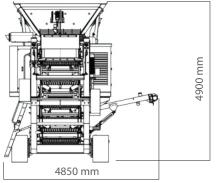

## **DIMENSIONS**

### **TECHNICAL DATA**

| Series                      |           | TMJ 811                                                                                                        |
|-----------------------------|-----------|----------------------------------------------------------------------------------------------------------------|
| Opening Size (W x L)        | mm (inch) | 750 x 1064 (29.5 x 41.9)                                                                                       |
| CSS Range                   | mm (inch) | 75 to 200 (3.0 to 8.0)                                                                                         |
| *Capacity                   | TPH       | 150 - 400                                                                                                      |
| Hopper / Feeder             |           |                                                                                                                |
| Hopper Capacity             | $m^3$     | 10                                                                                                             |
| Grizzly Feeder AVGF 1142 V2 |           |                                                                                                                |
| Size                        | mm (inch) | 1100 x 4200 (43.3 x 165.3)                                                                                     |
| Main Conveyor               |           |                                                                                                                |
| Belt Width                  | mm        | 1000                                                                                                           |
| Discharge Height            | mm        | 3700                                                                                                           |
| Stock Pile Capacity         | m³        | 75 @ 40°                                                                                                       |
| Bypass Conveyor             |           |                                                                                                                |
| Belt Width                  | mm        | 650                                                                                                            |
| Discharge Height            | mm        | 2100                                                                                                           |
| Stock Pile Capacity         | $m^3$     | 13.7 @ 40°                                                                                                     |
| Under Carriage              |           |                                                                                                                |
| Shoe Width                  | mm        | 500                                                                                                            |
| Hydraulic Tank Capacity     | Ltrs      | 390                                                                                                            |
| Power Unit                  |           |                                                                                                                |
| Engine                      |           | Scania DC09 Engine With Alternator<br>CAT C9.3B Engine With Alternator<br>Cummins QSL9 Engine With Alternator. |
| Diesel Tank Capacity        | Ltrs      | 500                                                                                                            |
| Dimension                   |           |                                                                                                                |
| Transport (LxWxH)           | mm (inch) | 15350 x 3460 x 4100 ( 604.3x 136.2 x 161.4 )                                                                   |
| Working (LxWxH)             | mm (inch) | 15940 x 4850 x 4900 ( 627.5 x 190.9 x 192.9 )                                                                  |
| **Weight                    | Kg (Ton)  | 55000 (55.0)                                                                                                   |