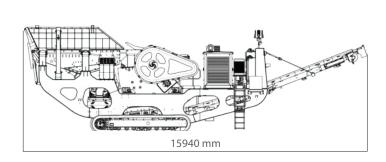

## **DIMENSIONS**

### **TECHNICAL DATA**

| Series                      |           | TMJ 811                                                                                                        |
|-----------------------------|-----------|----------------------------------------------------------------------------------------------------------------|
| Opening Size (W x L)        | mm (inch) | 750 x 1064 (29.5 x 41.9)                                                                                       |
| CSS Range                   | mm (inch) | 75 to 200 (3.0 to 8.0)                                                                                         |
| *Capacity                   | TPH       | 150 - 400                                                                                                      |
| Hopper / Feeder             |           |                                                                                                                |
| Hopper Capacity             | $m^3$     | 10                                                                                                             |
| Grizzly Feeder AVGF 1142 V2 |           |                                                                                                                |
| Size                        | mm (inch) | 1100 x 4200 (43.3 x 165.3)                                                                                     |
| Main Conveyor               |           |                                                                                                                |
| Belt Width                  | mm        | 1000                                                                                                           |
| Discharge Height            | mm        | 3700                                                                                                           |
| Stock Pile Capacity         | m³        | 75 @ 40°                                                                                                       |
| Bypass Conveyor             |           |                                                                                                                |
| Belt Width                  | mm        | 650                                                                                                            |
| Discharge Height            | mm        | 2100                                                                                                           |
| Stock Pile Capacity         | $m^3$     | 13.7 @ 40°                                                                                                     |
| Under Carriage              |           |                                                                                                                |
| Shoe Width                  | mm        | 500                                                                                                            |
| Hydraulic Tank Capacity     | Ltrs      | 390                                                                                                            |
| Power Unit                  |           |                                                                                                                |
| Engine                      |           | Scania DC09 Engine With Alternator<br>CAT C9.3B Engine With Alternator<br>Cummins QSL9 Engine With Alternator. |
| Diesel Tank Capacity        | Ltrs      | 500                                                                                                            |
| Dimension                   |           |                                                                                                                |
| Transport (LxWxH)           | mm (inch) | 15350 x 3460 x 4100 ( 604.3x 136.2 x 161.4 )                                                                   |
| Working (LxWxH)             | mm (inch) | 15940 x 4850 x 4900 ( 627.5 x 190.9 x 192.9 )                                                                  |
| **Weight                    | Kg (Ton)  | 55000 (55.0)                                                                                                   |