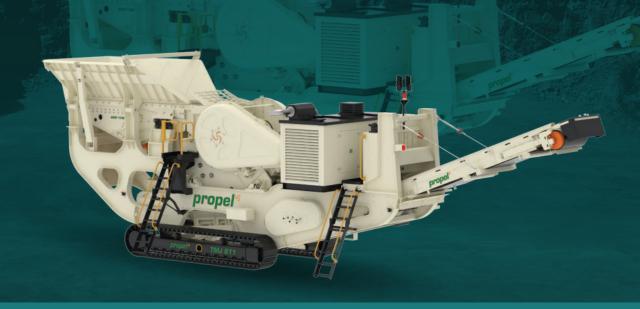

## TRACK MOUNTED JAW TMJ - AVJ 811

The elevated mouth opening of the TMJ Series single toggle Jaw Crushers ensure significant production saving by eliminating frequent bridging of stone in feed opening. Optimum jaw nip angle reduces laminar product shape, ensures even manganese wear-off with increasing production.

#### **FEATURES**

- Heavy duty track unit with dual speed (optional) configuration.
- Safety guards in compliance with machinery directive. Sturdy walkway with handrails, kick board and access ladders.
- Dual power mode flexibility to power the plant either by external electric connection or by on-board diesel generator power pack unit (optional).
- Four-point emergency stop. Detachable dog lead control system for marching.
- Radio remote control for marching (optional). Feed level sensor for crusher (optional).
- Electrical driven hydraulic system for quick setup & marching. Low noise acoustic engine canopy with overload protection.