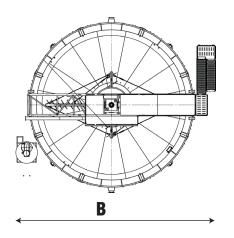

## **DIMENSIONS**

| Model    | Units | A     | В     | C    |
|----------|-------|-------|-------|------|
| AVTH 6M  | mm    | 9705  | 6985  | 6392 |
| AVTH 8M  | mm    | 11376 | 10621 | 7058 |
| AVTH 10M | mm    | 12258 | 10985 | 7360 |
| AVTH 12M | mm    | 14701 | 12992 | 8006 |