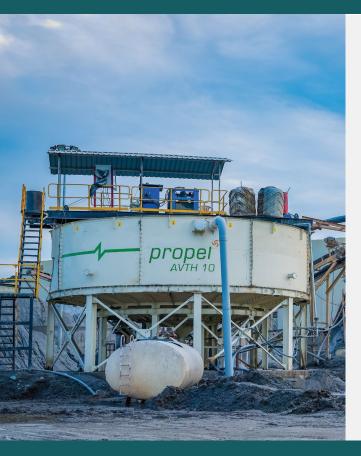

Propel AVTH Thickener Series is designed for seamless integration with Propel washing solutions for efficient water treatment. With flocculent delivery system, it ensures optimum settling of the solids and provides efficient water recovery.

### **I FEATURES**

- Slurry from the washing systems is delivered to the center of the feed well
  - to mix with flocculent so that sludge settlement time reduced.
- Flocculent dosing system to maximise good water reclaim.
- Hydraulic driven agitator allows for easy maintenance as well as reduced inventory for parts.
- Gravity-based settling supported by rake mechanism allows even settlement of the sludge in the discharge area.
- Ensures quick and safe access to the integrated cone section minimizing the time required for maintenance and maximizing equipment availability.