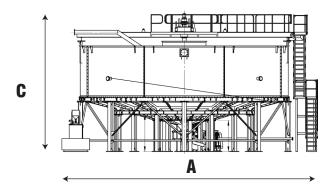

## **DIMENSIONS**

| Model    | Units | A     | В     | C    |
|----------|-------|-------|-------|------|
| AVTH 6M  | mm    | 9705  | 6985  | 6392 |
| AVTH 8M  | mm    | 11376 | 10621 | 7058 |
| AVTH 10M | mm    | 12258 | 10985 | 7360 |
| AVTH 12M | mm    | 14701 | 12992 | 8006 |