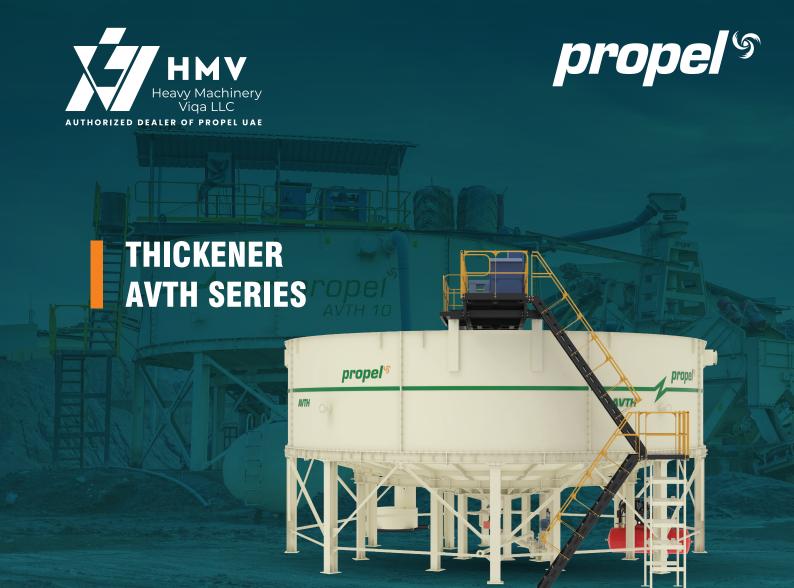

Propel AVTH Thickener Series is designed for seamless integration with Propel washing solutions for efficient water treatment. With flocculent delivery system, it ensures optimum settling of the solids and provides efficient water recovery.

### **I FEATURES**

- Slurry from the washing systems is delivered to the center of the feed well
  - to mix with flocculent so that sludge settlement time reduced.
- Flocculent dosing system to maximise good water reclaim.
- Hydraulic driven agitator allows for easy maintenance as well as reduced inventory for parts.
- Gravity-based settling supported by rake mechanism allows even settlement of the sludge in the discharge area.
- Ensures quick and safe access to the integrated cone section minimizing the time required for maintenance and maximizing equipment availability.